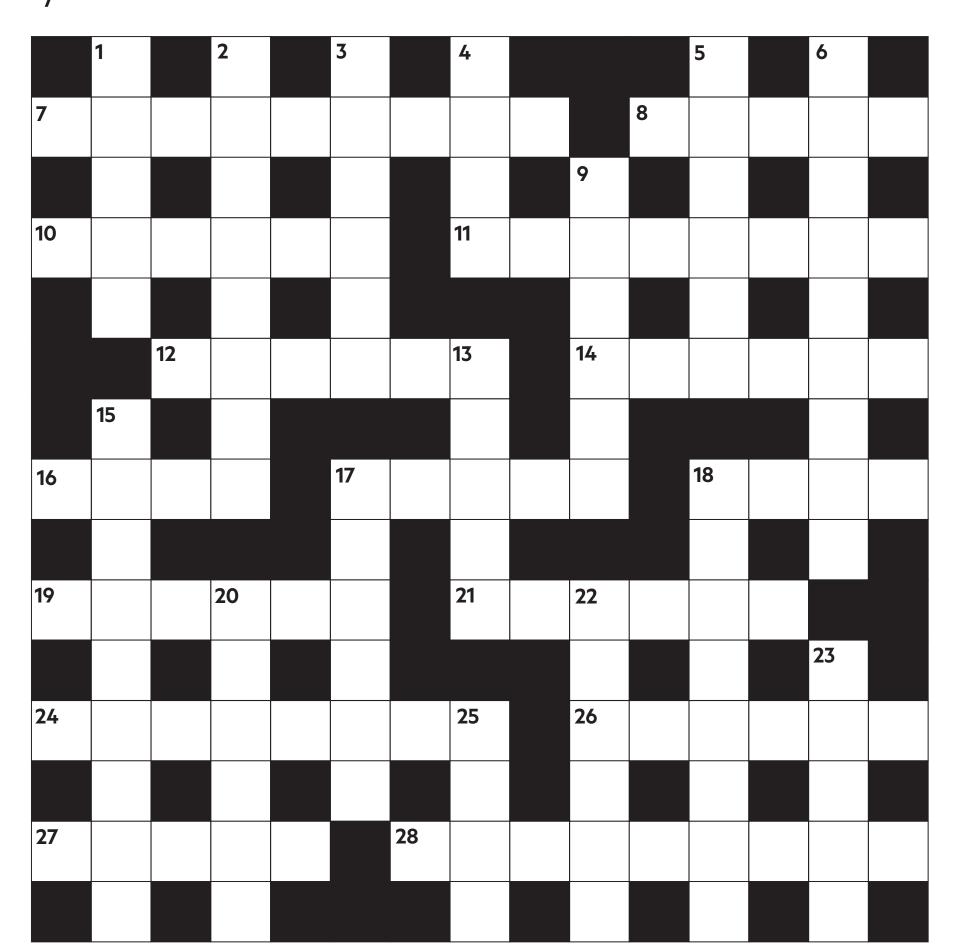

## FT Crossword: Weekend Magazine number 718

Set by: Aldhelm

The Across clues are straightforward, while the Down clues are cryptic.

## **ACROSS**

- 7 Pump organ (9)
- Keyboard instrument (5)
- 10 Look up to, respect (6)
- 11 Grand, splendid (8)
- Small gun (6)
- Zodiac twins (6)
- Anguish (4)
- Money bag (5)
- Garden building (4)
- Force forward (6)
- Coda, finale (6)
- 24 Most junior (8)
- 26 Cloud of stars (6)
- Robbery (5)
- Gentlemanly behaviour (9)

## Solution 717

| Α | Р | Р | Α | R | Е | N | Т |   | F | L | I | G | Н | Т |
|---|---|---|---|---|---|---|---|---|---|---|---|---|---|---|
|   | R |   | L |   | Μ |   | 0 |   | _ |   | D |   | I |   |
| D | 0 | ┙ | L | 0 | Ρ |   | W | Α | R | Ι | Е | Α | D |   |
|   | > |   | 0 |   | Α |   | Е |   | S |   | Z |   | Е |   |
| D | I | C | Т | Α | Τ | 0 | R |   | Т | Α | Τ | Т | 0 | 0 |
|   | S |   |   |   | Η |   | 0 |   |   |   | Ι |   | U |   |
|   | 0 | K | Α | Р | Ι |   | F | 0 | R | Ε | С | Α | S | Т |
|   |   |   | Р |   | S |   | S |   | Е |   | Α |   |   |   |
| Ι | Ν | Z | 0 | С | Е | Ν | Т |   | Р | 0 | L | Α | R |   |
|   | Ι |   | L |   |   |   | R |   | L |   |   |   | _ |   |
| Α | С | C | 0 | S | Т |   | Ε | ٧ | _ | С | Т | I | 0 | Ν |
|   | 0 |   | G |   | R |   | Z |   | U |   | 0 |   | Т |   |
|   | S | Α | I | L | I | N | G |   | Α | C | Т | I | 0 | N |
|   | Ι |   | S |   | Р |   | Т |   | Т |   | Α |   | U |   |
| В | Α | Т | Т | L | Ε |   | Н | Е | Е | D | L | Е | S | S |

## **DOWN**

- Slow road through Scottish river (5)
- 2 Drive a little after motor's starter charge (8)
- Create popular opening (6)
- Bung up a little drink (4)
- It's stupid to take in poorly cut pronouncement (6)
- Pure tune's composed isn't in band's final piece (9)
- Widespread disease starts to produce lasting fever (6)
- Major detained by consular general (5)
- Get about with vivacity and permit for car (9)
- Friend rented out wooden platform (6)
- Bar with drunken band dropped out (8)
- Around Northern Ireland, promote discipline (6)
- Hang top of door next to corner (6)
- Plants I'd taken out of holiday state (5)
- 25 Side meal with start of meal (4)