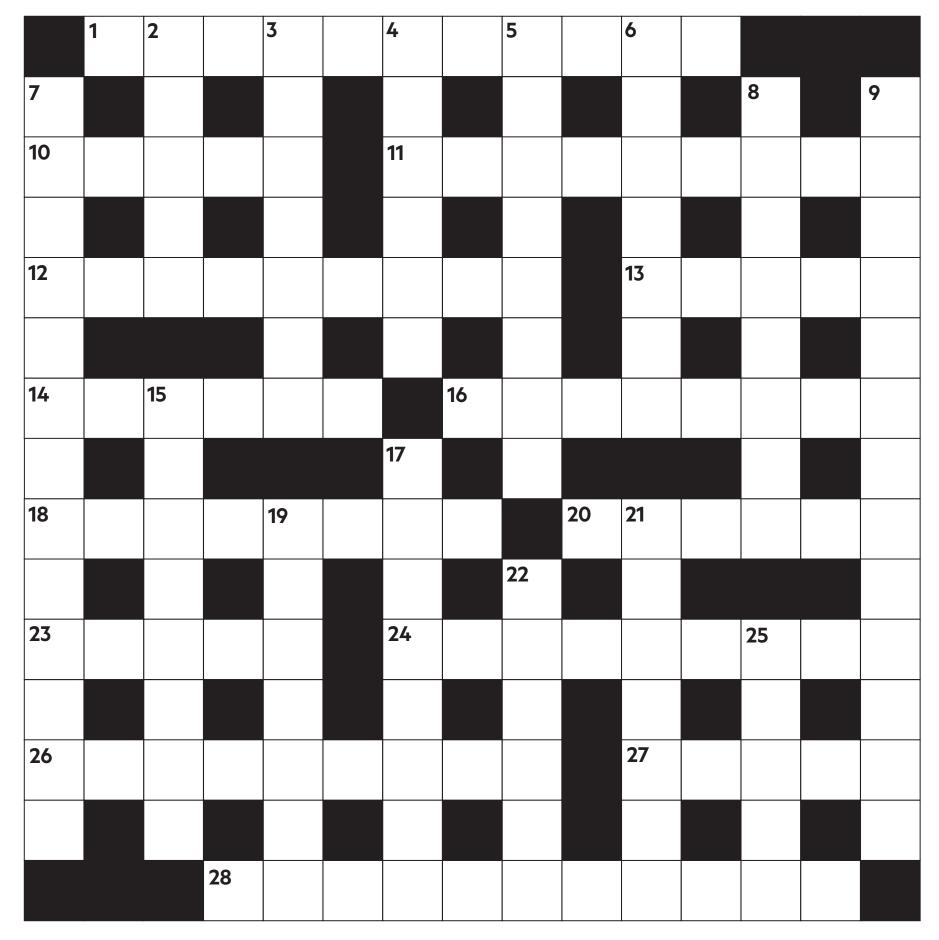

## **FT Crossword:** Weekend Magazine number 708 Set by: Aldhelm

The Across clues are straightforward, while the Down clues are cryptic.

## ACROSS

**1** Forward movement, advance

## DOWN

**2** Check about beginning of

(11)

- **10** Tool for boring holes (5)
- **11** Friendly, amiable (9)
- 12 Tavern landlord (9)
- **13** Philosopher of patience (5)

14 Crazy (6)

- **16** Central African country (8)
- 18 Reckless person (8)
- **20** Breakfast cereal mix (6)
- 23 Heavenly being (5)

24 Lifeless (9)

- **26** Large long-armed primate (5-4)
- **27** Picture (5)

28 Oppressed (11)