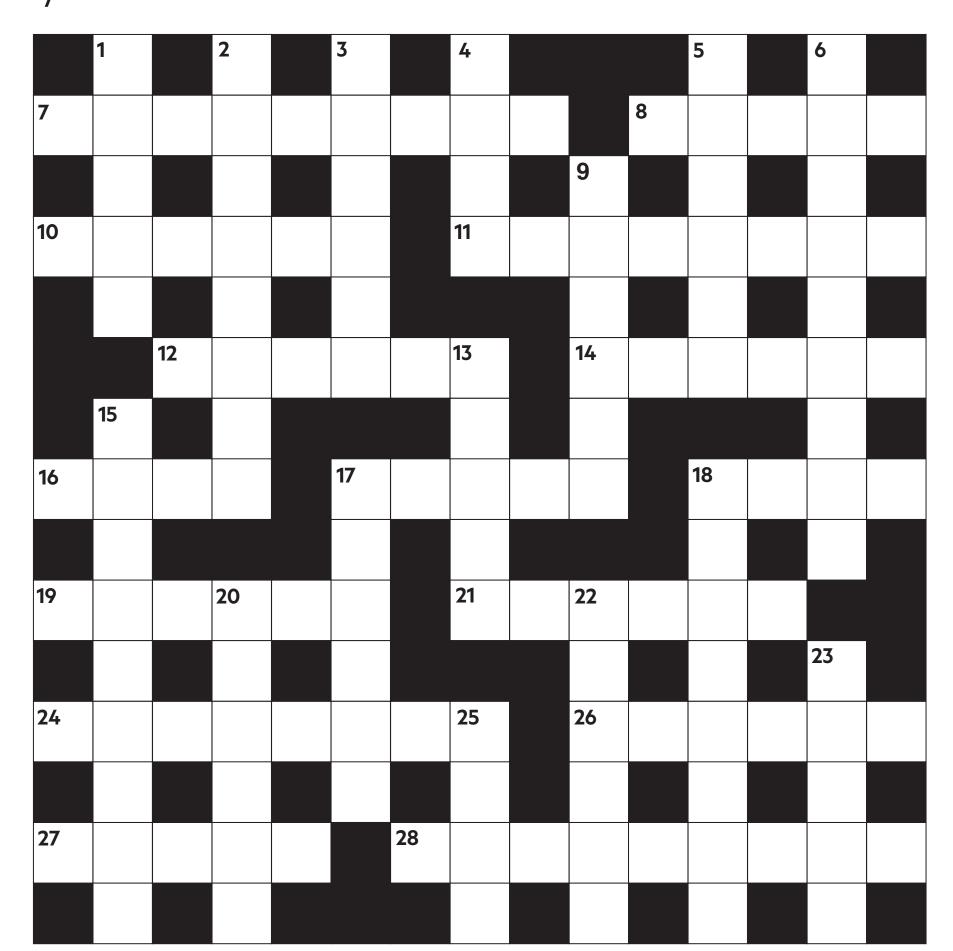

## FT Crossword: Weekend Magazine number 702

Set by: Aldhelm

The Across clues are straightforward, while the Down clues are cryptic.

## **ACROSS**

- **7** Area in front of a petrol station (9)
- **8** Group of eight musicians (5)
- 10 Straightforward (6)
- **11** Magnificent (8)
- **12** Chasm (6)
- **14** Closing section, coda (6)
- **16** Gratis (4)
- **17** Deep bowl (5)
- **18** Coins and notes (4)
- **19** Long-armed primate (6)
- **21** Cry of delight (6)
- **24** Killer (8)
- **26** Probable (6)
- **27** Foot joint (5)
- 28 Conversation (9)

## **DOWN**

- 1 Mail boxes I put forward (5)
- 2 Purchase fourth bit of sterling silver in big bank (8)
- **3** Your endless promise at first is commendable (6)
- 4 Crow's up in garbage (4)
- **5** Director's call for account not one, perhaps (6)
- **6** Put out again and really enjoy getting around tavern (9)
- 9 Scientist's receptacle takes off(6)
- **13** One put up with filthy place that's unpleasant (5)
- **15** King isn't so troubled, eating a breakfast item (9)
- **17** Get rid of Northern Ireland party on the fringes (6)
- **18** Look over shopper's final destination (8)
- 20 Dog and black bird (6)

loosened (4)

- **22** Supervise staff without first person getting about (6)
- 23 Head of holdings after getting
- bonus is rich (5) **25** Fasten part of bandana I