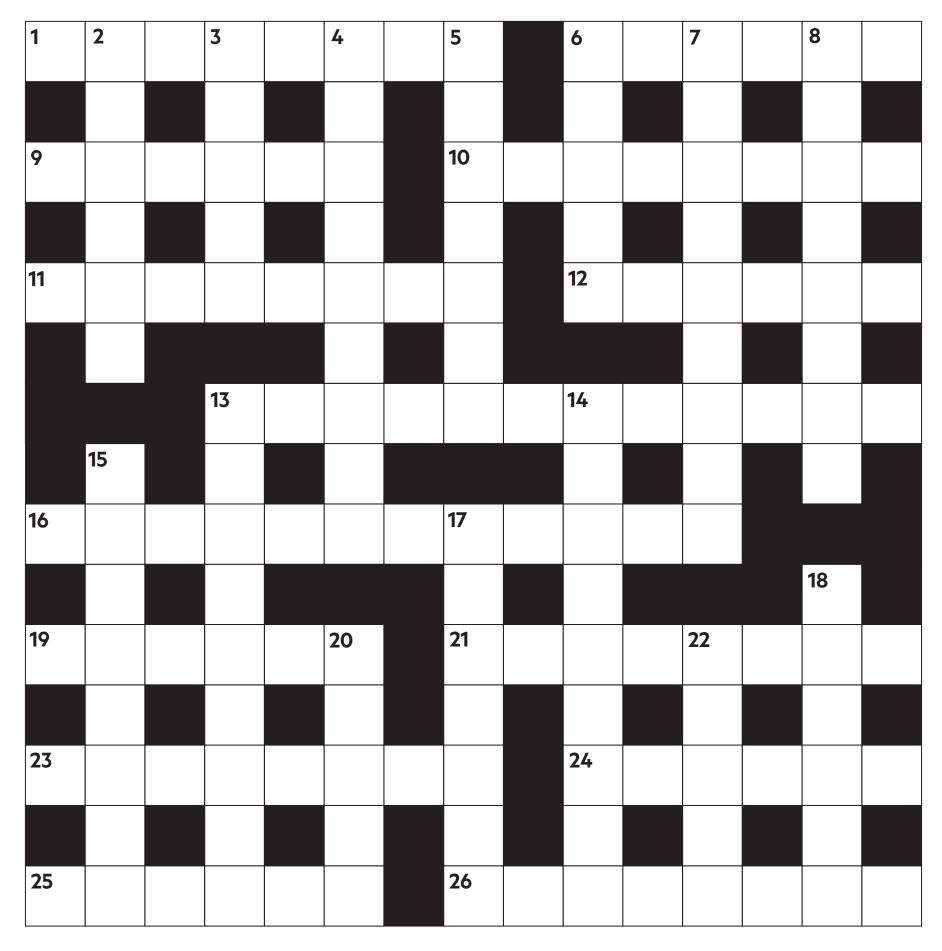

## **FT Crossword:** Weekend Magazine number 687 Set by: Aldhelm

The Across clues are straightforward, while the Down clues are cryptic.

## **ACROSS**

**1** Modern Abyssinia (8)

## **DOWN**

- **2** Tore up terrible performers (6)
- **6** Entertain (6)
- 9 Metallic element, atomic number 27 (6)
- **10** Purple spring flower (8)
- **11** Desire for food (8)
- 12 Iron attractor (6)
- **13** Sensitively, observantly (12)
- 16 Alcohol meter (12)
- 19 Marshes, bogs (6)
- **21** Oil-processing plant (8)
- **23** Penitent, remorseful (8)
- 24 Spin, turn (6)
- 25 Adhesive, tacky (6)
- 26 Giving way (8)