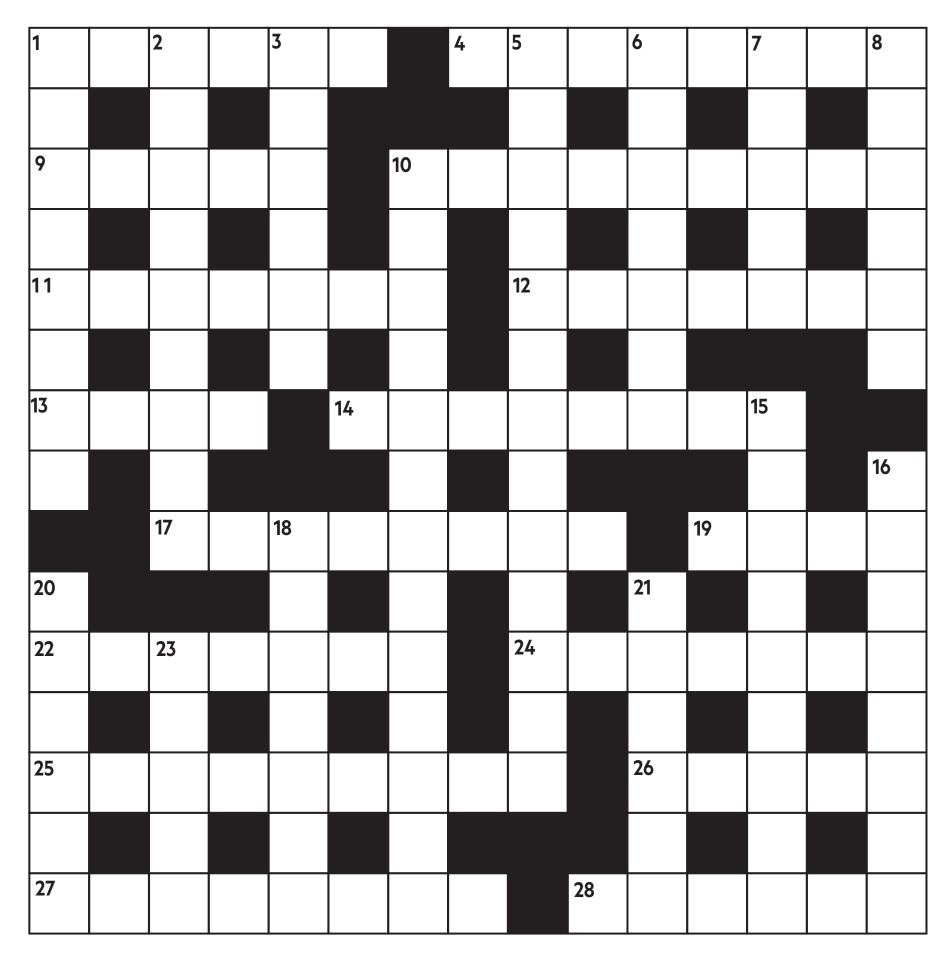

## **FT Crossword:** Weekend Magazine number 683 Set by: Aldhelm

The Across clues are straightforward, while the Down clues are cryptic.

## **ACROSS**

## **DOWN**

- **1** Somehow cook inside low item
- **1** Circus tent (3, 3)
- **4** Dusk (8)
- **9** Overweight (5)
- **10** Procession of cars (9)
- **11** Inquisitive (7)
- 12 Ebbed (7)
- **13** Vend (4)
- 14 Single man (8)
- 17 Clapping (8)
- **19** Unattractive (4)
- 22 Crime (7)
- 24 Simple, unaffected (7)
- **25** Everlasting, unchanging (9)
- **26** Particular turn of phrase (5)
- 27 Disfigure, maim (8)
- 28 Catchphrase, motto (6)

## Solution 682

of furniture (8)

**2** Fighter left to be captured by irregular — endlessly confused (9)

**3** Cat also climbs around small room, mostly (6)

5 Food chatter with us went awry (5, 8)

**6** I call out about your musical (7)

7 Pull up outside top of urban shelter (5)

**8** Go around object that's fashionable (6)

**10** Millions men lost with magnate is poor organisation (13)

**15** About to encircle, say, a road inside (9)

16 Take a bike around in the morning with new plant (8)

**18** Game, note, one installed in tablet (7)

**20** Colourful decoration with high award following great ceremony (6)

**21** A fabric put together as one wishes (2, 4)

23 Trees start to transpire to begin with (5)