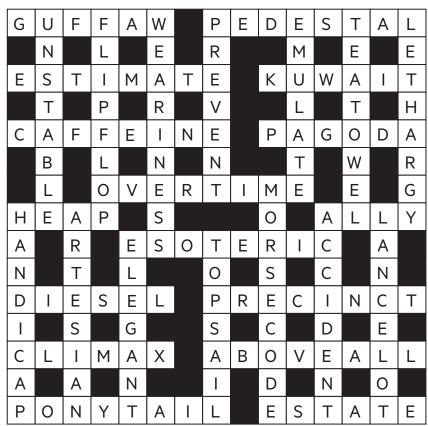

## Solution 681

- For example, in this way get 2 permission (3-2)
- 3 Biting dry carrot top inside (5)
- Great river rushes endlessly 4 with peat stirred up (9)
- Victorious ex-US president 5 embraces one dramatic prince, in short (9)
- 6 The majority accept current that's wet (5)
- Officer sent gear around to 7 pack up other ranks (8-5)
- Final drink for old Dane 8 rampaging around castle – brave soldier (3, 3, 3, 4)
- **14** Clement the heartless politician dined after little hesitation (9)
- **15** English coin of old I have that's instructional (9)
- **17** Middle measurement was around island and rocky inlet (9)
- **21** Fabric's nasty stain (5)
- **23** Each ambassador gets publicity in advance (5)
- **24** Stranger tall story one absorbed (5)