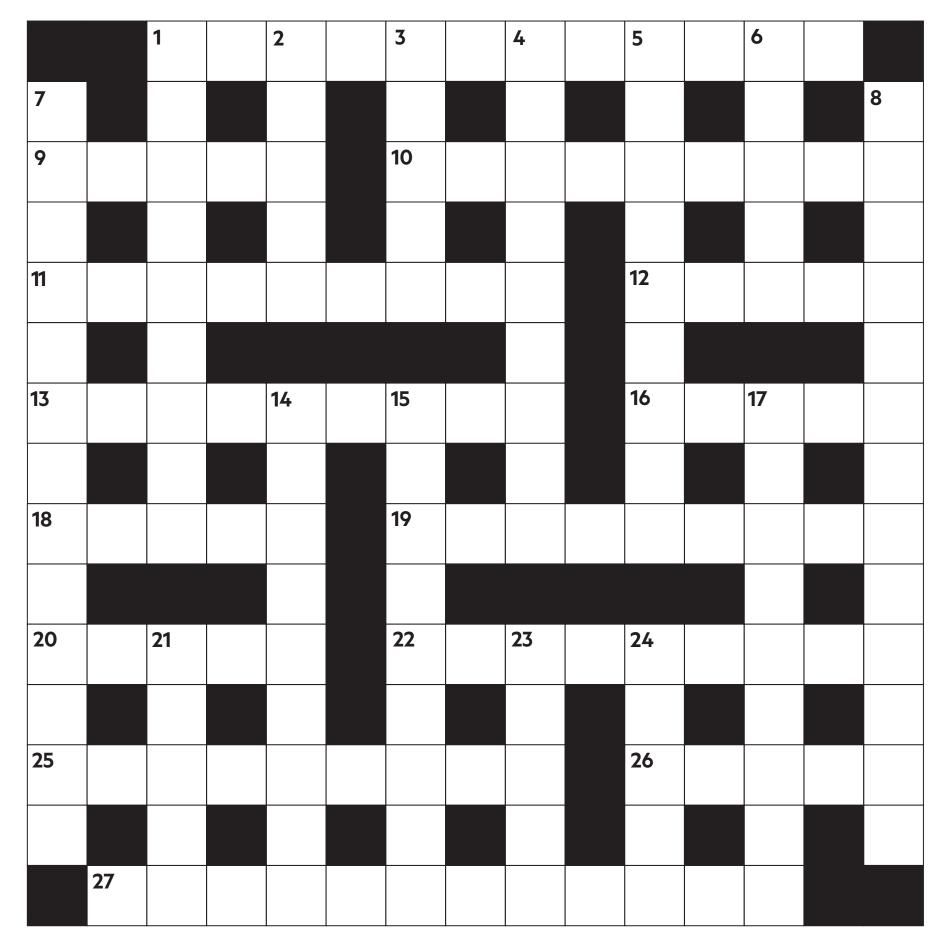

## FT Crossword: Weekend Magazine number 682 Set by: Aldhelm

The Across clues are straightforward, while the Down clues are cryptic.

## **ACROSS**

- **DOWN**
- **1** Background cut agent out (9)
- **1** Envelope's mail sticker (7, 5)
- Before time (5) 9
- Like a lizard, eg (9) 10
- Explosive substance (9) 11
- Symbol, design (5) 12
- 13 Flat (9)
- Cutter, chopper (5) 16
- Gas unit (5) 18
- 19 Altruistic (9)
- **20** Passageway (5)
- **22** White stone (9)
- **25** Shun, snub (9)
- **26** Balearic holiday island (5)
- **27** Self-rule (12)