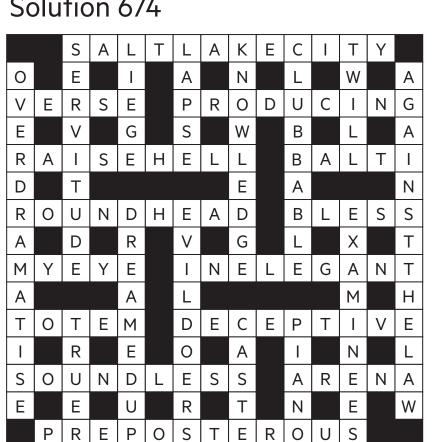

## FT Crossword: Weekend Magazine number 675

Set by: Aldhelm



The Across clues are straightforward, while the Down clues are cryptic.

## **ACROSS**

- **1** Stand up to, oppose (6)
- 4 Declare (8)
- 9 Small Welsh dog (5)
- **10** Haughtiness, self-importance (9)
- **11** Italian soft cheese (7)
- 12 Publish again (7)
- 13 Flightless birds (4)
- **14** Letter's container (8)
- **17** Worker (8)
- **19** Rotate, turn (4)
- 22 Chip-shop fish (7)
- **24** Edible bivalve (7)
- **25** VIP (9)
- **26** German kingdom, regime (5)
- 27 Rashly, gratuitously (8)
- **28** Young swan (6)

## Solution 674



## **DOWN**

- **1** One logging instrument for part-time judge (8)
- 2 Limit cutters turning around Rhode Island (9)
- **3** Victory, finally, after footballer's top cross (6)
- **5** Sellers get my rose destroyed without mercy (13)
- 6 Spanish food created, at first, over endless skyline (7)
- 7 Wrong to confuse aims with strategy, initially (5)
- 8 Chaos from former PM on edge (6)
- **10** Cooking practical know this starter (5, 8)
- 15 Rejection of damaged pixels likely to happen outside university (9)
- 16 Quick picture of tropical breaks, at first (8)
- **18** Condition is very poor, sadly (7)
- 20 Has wild party with dog (6)
- **21** A little cunning about appearance (6)
- 23 Start eating a bit of dinner with one strong drink (3, 2)