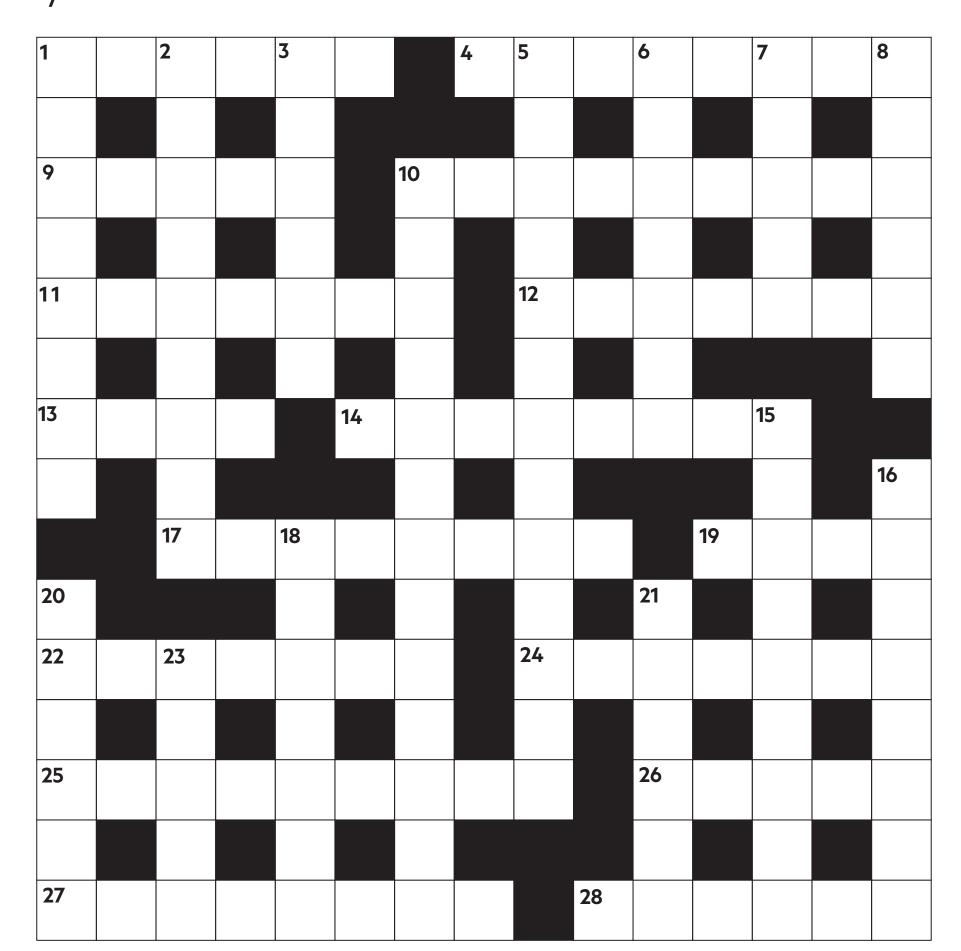

## FT Crossword: Weekend Magazine number 675

Set by: Aldhelm

The Across clues are straightforward, while the Down clues are cryptic.

## **ACROSS**

- **1** Stand up to, oppose (6)
- 4 Declare (8)
- 9 Small Welsh dog (5)
- **10** Haughtiness, self-importance (9)
- **11** Italian soft cheese (7)
- 12 Publish again (7)
- 13 Flightless birds (4)
- **14** Letter's container (8)
- **17** Worker (8)
- **19** Rotate, turn (4)
- 22 Chip-shop fish (7)
- **24** Edible bivalve (7)
- **25** VIP (9)
- **26** German kingdom, regime (5)
- 27 Rashly, gratuitously (8)
- **28** Young swan (6)

## **DOWN**

- **1** One logging instrument for part-time judge (8)
- 2 Limit cutters turning around Rhode Island (9)
- **3** Victory, finally, after footballer's top cross (6)
- **5** Sellers get my rose destroyed without mercy (13)
- 6 Spanish food created, at first, over endless skyline (7)
- 7 Wrong to confuse aims with strategy, initially (5)
- 8 Chaos from former PM on edge (6)
- **10** Cooking practical know this starter (5, 8)
- 15 Rejection of damaged pixels likely to happen outside university (9)
- 16 Quick picture of tropical breaks, at first (8)
- **18** Condition is very poor, sadly (7)
- 20 Has wild party with dog (6)
- **21** A little cunning about appearance (6)
- 23 Start eating a bit of dinner with one strong drink (3, 2)