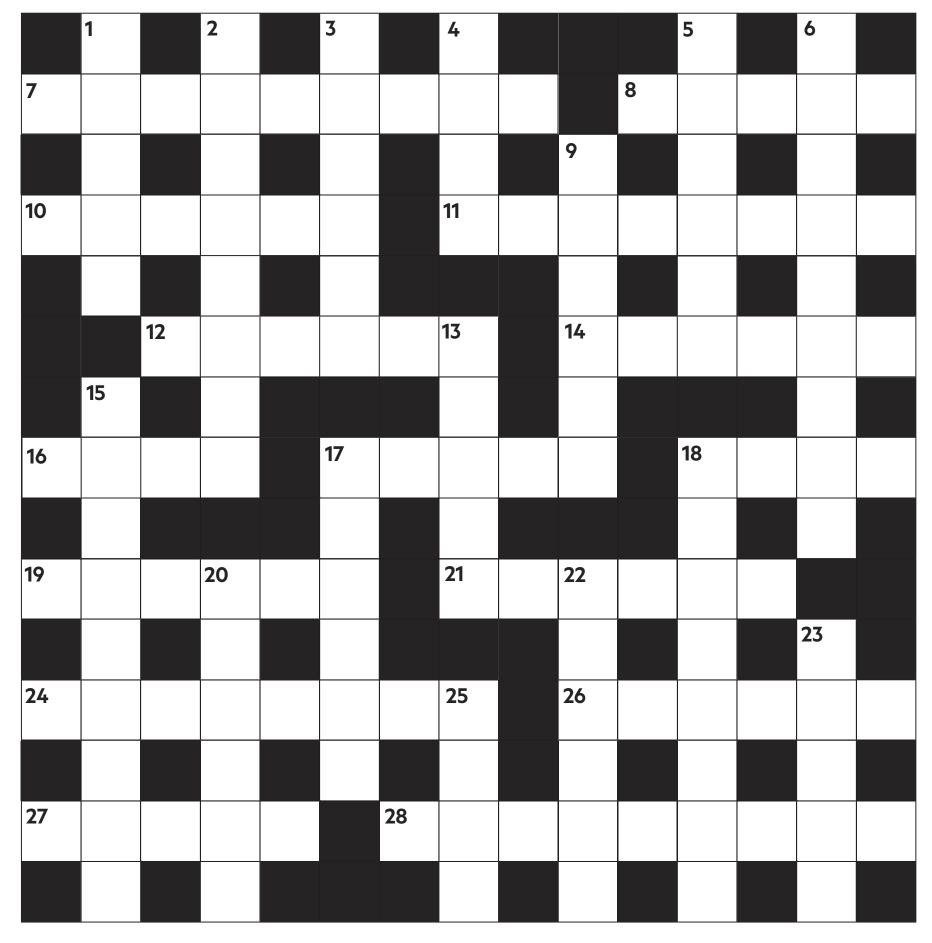

## **FT Crossword:** Weekend Magazine number 670 Set by: Aldhelm

The Across clues are straightforward, while the Down clues are cryptic.

## ACROSS

**7** Frenzied celebration (9)

## DOWN

- **1** Billy's partners domestic
- 8 Reddish hair dye (5)
- 10 Spur, encourage (6)
- **11** Ethics (8)
- **12** Group of six musicians (6)
- **14** Vernal season (6)
- **16** Tirade (4)
- 17 Three score (5)
- 18 Speciality food shop (4)
- **19** Beat soundly (6)
- **21** Fortified building (6)
- 24 Scottish New Year's Eve (8)
- 26 Brick adhesive (6)
- 27 Frock (5)
- **28** Monotonous routine (9)

## Solution 669

assistant (5)

**2** Chance to get a little money without a bit of change I had (8)

**3** Pothole starts to attract traffic warning (6)

4 Peaceful part of radical militia(4)

5 One selling corporatemessaging conceals dodgy deal(6)

**6** This month, one gets odd bits of telly right away (9)

**9** It's unfriendly for disordered filthy place (6)

**13** Unhealthy spasm overcomes farm animal (5)

**15** Gauges danger, initially, one's put to hospital panel (9)

**17** Take a quick trip around Hungary and cross Egyptian attraction (6)

**18** Depressing place is dead with ancient spirits (8)

**20** Nearly last out, taking very little time (6)

22 Vessel's length: about a metre(6)

**23** Squad leader joins forces to attack (5)

**25** Fabrication of beam erected over barn's end (4)