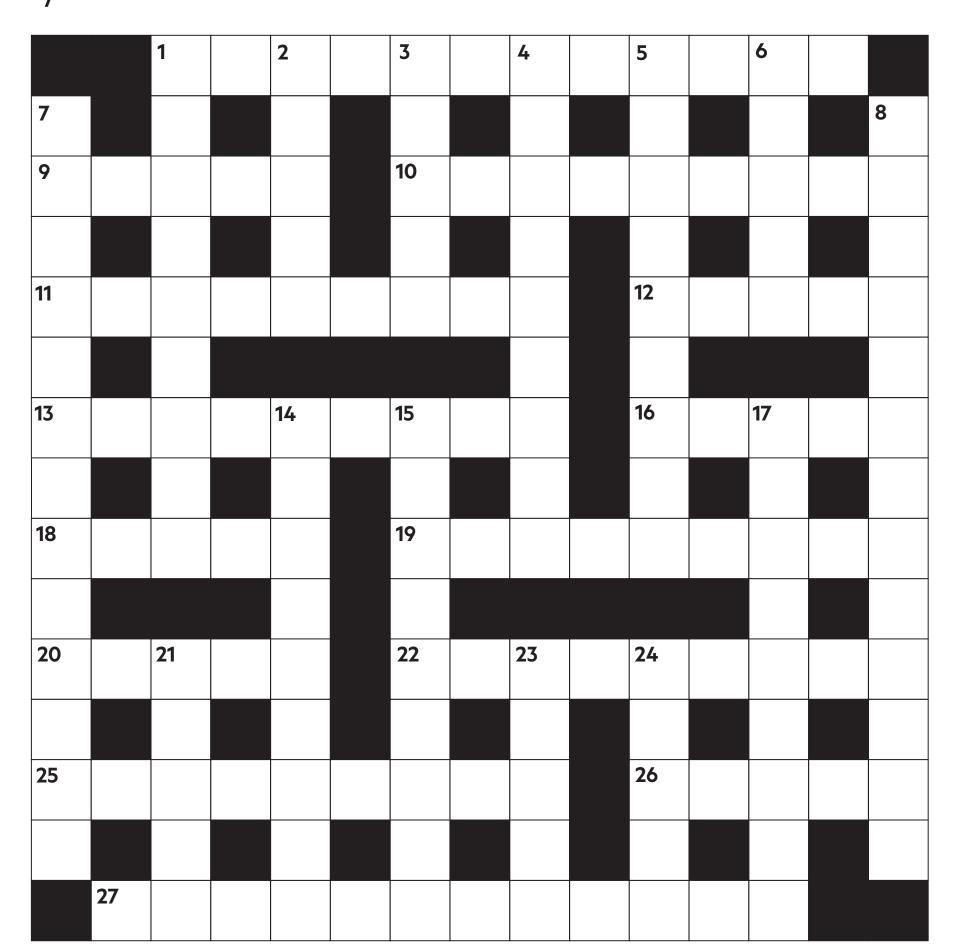

## FT Crossword: Weekend Magazine number 602

Set by: Aldhelm

The Across clues are straightforward, while the Down clues are cryptic.

## **ACROSS**

- 1 Reckless spending (12)
- **9** Plentiful, sufficient (5)
- **10** Ignominy, disrepute (9)
- 11 Cambodia's capital (5, 4)
- **12** Add together (3, 2)
- **13** Large pad of paper (4, 5)
- **16** All-out attack (5)
- **18** Juicy tropical fruit (5)
- **19** Group of musicians (9)
- **20** Flower with mythical sleep-inducing properties (5)
- 22 One who studies magic (9)
- 25 Bang, eruption (9)
- 26 School group (5)
- 27 Fit to take out loans (12)

## **DOWN**

- **1** Growth of one's pain, sadly, around vote (9)
- **2** Get heating unit from another merchant (5)
- **3** Go off and lead out boxing legend, finally (5)
- **4** Tasteful one etches with it, perhaps (9)
- **5** A place to stay is put up with furniture that's versatile (9)
- 6 Punch caught hooligan (5)
- 7 It's a game to simplify a heap that's messy (5, 8)
- **8** Agile performer tries a patter out involving final character (7, 6)
- 14 Pass over news that's a puzzle(9)
- **15** A sport has meaning for defender (9)
- **17** Complexity of popular city car that's re-engineered (9)
- 21 Become thinner from rapid diet I'd twice dismissed wrongly (5)
- 23 Country joins company to non-profit public body (5)
- **24** Heads of legal institute consider it permissible (5)