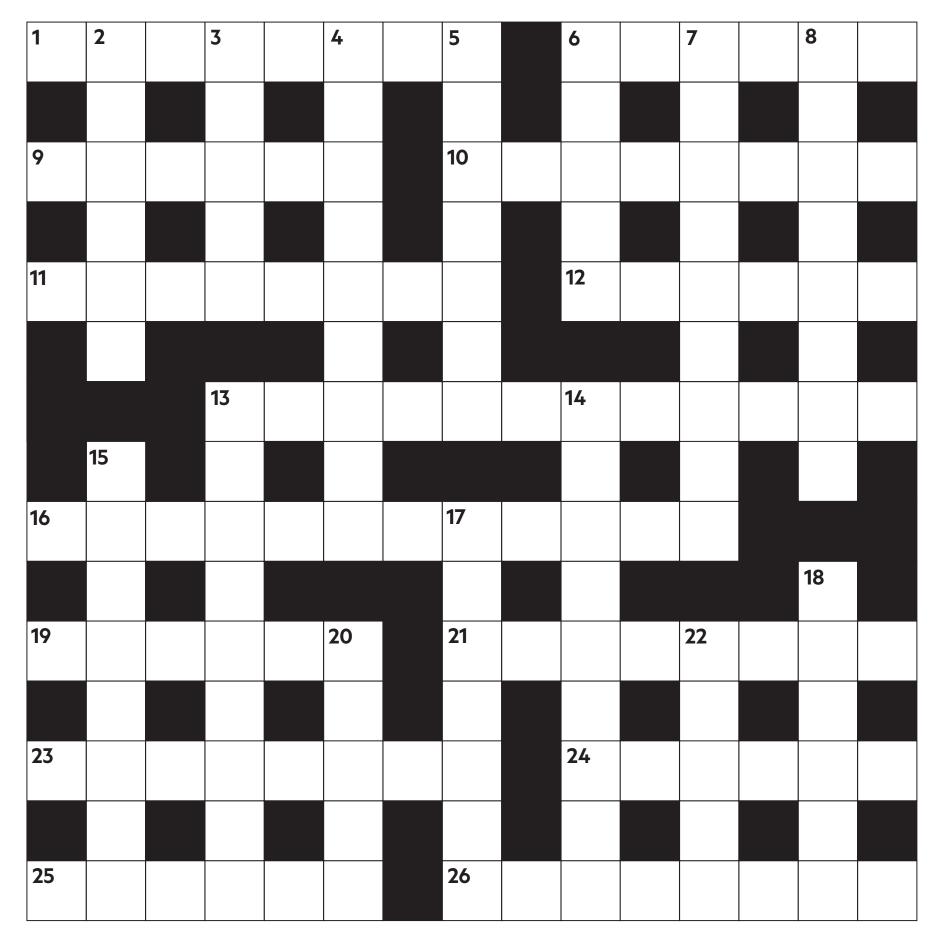

## **FT Crossword:** Weekend Magazine number 599 Set by: Aldhelm

The Across clues are straightforward, while the Down clues are cryptic.

## ACROSS

- DOWN
- **2** Each one eats pastry item (6)
- **1** French apple spirit (8)
- 6 Iterate (6)
- 9 Vocalist (6)
- **10** Estrange, put off (8)
- **11** Plotting (8)
- 12 Dung beetle (6)
- **13** Soften the message (5, 3, 4)
- **16** Business group formed from several firms (12)
- **19** Frantic, busy (6)
- **21** Pickled herrings (8)
- 23 Tumbledown (8)
- 24 Rule, reign (6)
- 25 Go without food (6)
- **26** Was of importance (8)