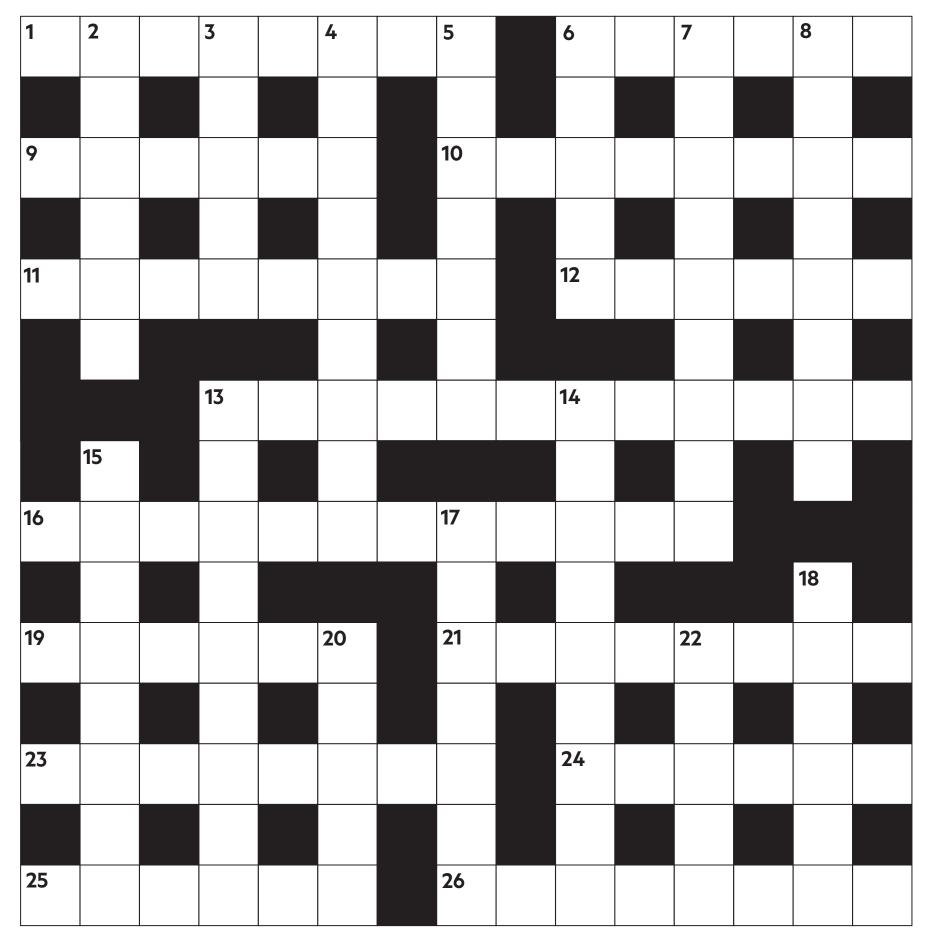

## **FT Crossword:** Weekend Magazine number 557 Set by: Aldhelm

The Across clues are straightforward, while the Down clues are cryptic.

## **ACROSS**

**1** Living room seat (8)

## **DOWN**

- **2** Former president gets about
- 6 Turn one's back on (6)
- **9** Female flower part (6)
- **10** Put forward, advocate (8)
- **11** Harass verbally (8)
- 12 Potassium compound (6)
- **13** Not yet decided (2, 3, 7)
- **16** Senior student (12)
- **19** To do with the spring (6)
- **21** Long-stemmed showy flowers (8)
- **23** Resolute, positive (8)
- **24** Legwear (6)
- **25** Drowsy (6)
- 26 Army rank (8)

## Solution 556

again when last one's gone (6)

Works in credit to get a 3 coconut product (5)

**4** A small amount of liquid put up on a hilltop for wild creature (9)

Full grant peer arranged 5 externally (7)

Flag doctor with oxygen for 6 surgery (5)

Radio type's irritable gesture 7 (9)

8 Weather indicator turns satisfactorily without creaking, initially (8)

13 Concentrated on mixed tennis I have cut short (9)

- 14 First-class science hub with colourful plant and mineral (9)
- 15 Blame one that's ruined fertiliser (8)

17 Go off and decorate US soldier climbing inside (7)

**18** Roller for mixing paint — let it off (6)

**20** The people from Italy, perhaps (5)

**22** Fire is partly burning less (5)