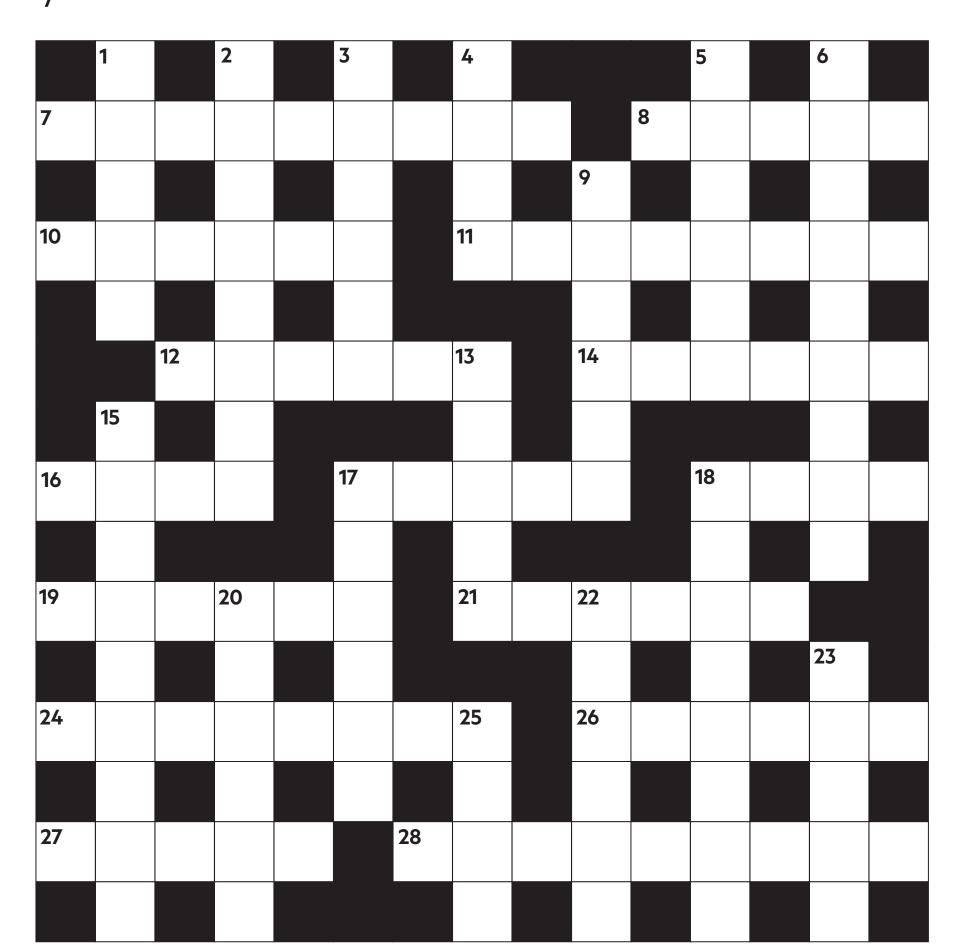

## FT Crossword: Weekend Magazine number 550

Set by: Aldhelm

The Across clues are straightforward, while the Down clues are cryptic.

## **ACROSS**

- **7** Significant, crucial (9)
- 8 Truck, large van (5)
- **10** Academy (6)
- **11** Grateful (8)
- **12** Glass pane (6)
- **14** Water boiler (6)
- **16** Fair, equitable (4)
- **17** Prototype (5)
- **18** Light red (4)
- **19** Off, sour (6)
- **21** Snare, catch (6)
- 24 Stocky, heavily built (8)
- 26 Recently (6)
- 27 Stream (5)
- 28 Astrological prediction (9)

## **DOWN**

- 1 Hit horse (5)
- 2 Immediate tasks for 3, perhaps (2-2, 4)
- **3** Heavy time in dense surroundings (6)
- 4 Tie in desk? Noted (4)
- **5** Take small compartment (6)
- **6** Terrible rout over showy stuff is of concern (9)
- **9** Card one left for scavenger (6)
- 13 Unite, say, rising club (5)
- **15** Changed route with a ship I left to land (3, 6)
- 17 Quiet musical scales for tenor(6)
- **18** Custom car climbs in exercise with slippery road surface (8)
- **20** Two companies working to protect (6)
- 22 Temperature to tolerate fat (6)
- 23 Inclination to run after seconds (5)
- **25** You must be found in courthouse (4)