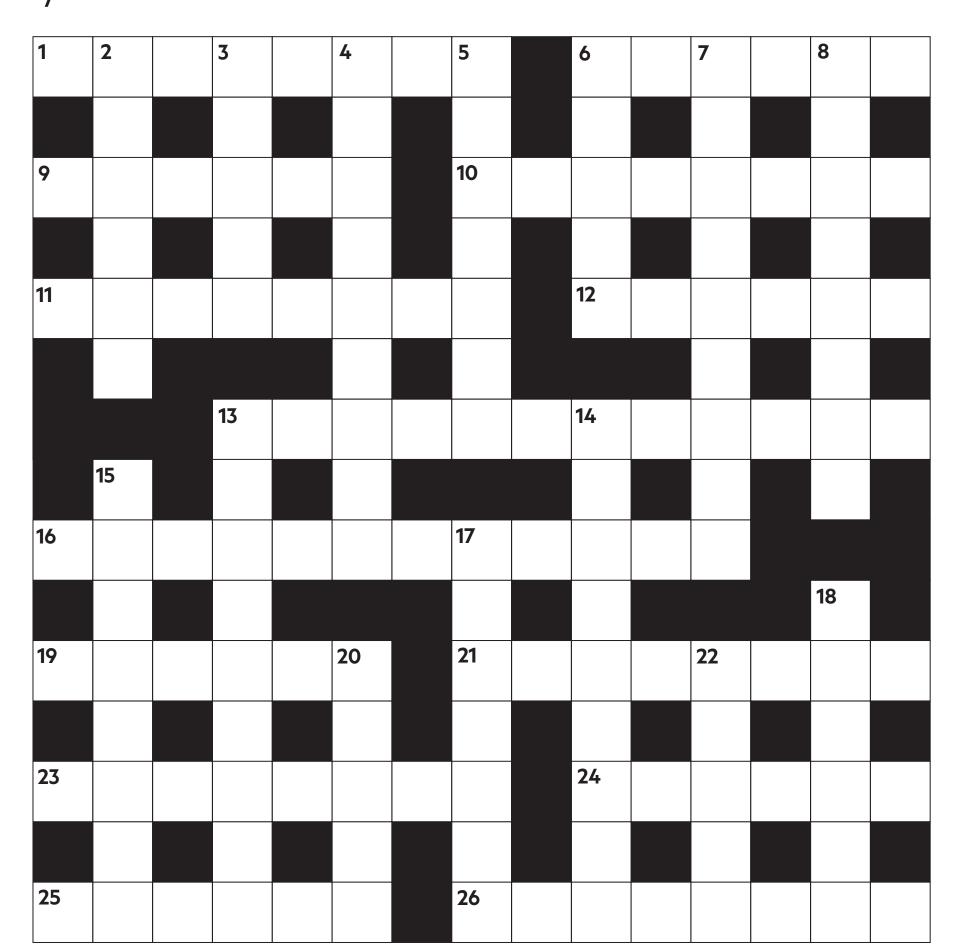

## FT Crossword: Weekend Magazine number 549

Set by: Aldhelm

The Across clues are straightforward, while the Down clues are cryptic.

## **ACROSS**

- 1 Logger's implement (8)
- **6** Portray, paint (6)
- 9 Relating to a groom's partner(6)
- **10** Move to another country (8)
- 11 Tangy tropical flavouring (8)
- **12** Three-legged stand (6)
- **13** Black-and-white sheepdog (6, 6)
- **16** Friendliness (12)
- **19** Lowest part (6)
- **21** Ill-feeling, enmity (3, 5)
- 23 Way of speaking (8)
- 24 Highly decorated (6)
- 25 Hang together,
- be consistent (6)
- 26 Immature frogs (8)

## **DOWN**

- 2 The woman's put up a place for scientific investigation of plants (6)
- **3** Country batting before help comes up (5)
- **4** Persevere with private working (7, 2)
- **5** With attention, the French cajole (7)
- **6** Coast had breach (5)
- **7** Standard note for friend? Not entirely (9)
- 8 Christian's left in wildly chaotic surroundings (8)
- **13** Let ale be brewed under container for trifle (9)
- **14** Early years learning starts in criticised local area (9)
- **15** Pass bumpy road over middle of hot American state (8)
- **17** Surrounding a muffin top that's half-heartedly bitten off (7)
- **18** Comfort's likewise endlessly different (6)
- 20 Meat with regular bits of picnic eaten by me (5)
- eaten by me (5)

  22 Language learner's elected to

pass (5)