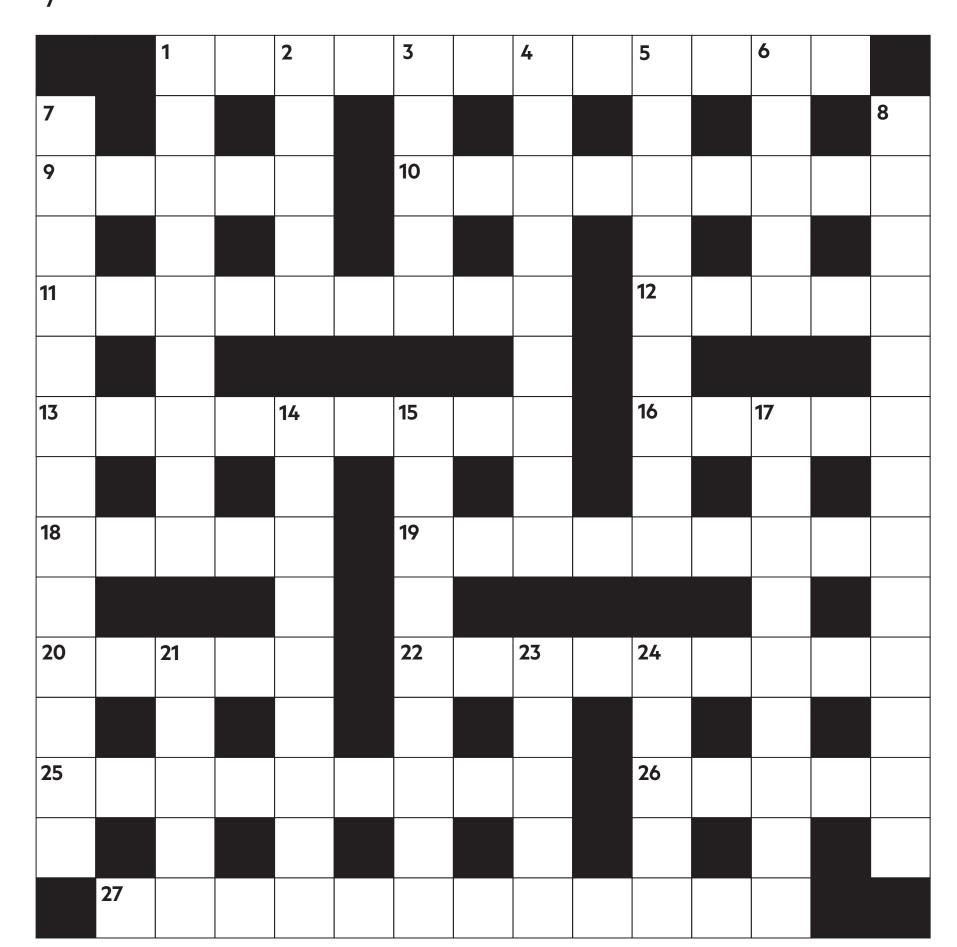

## FT Crossword: Weekend Magazine number 538

Set by: Aldhelm

The Across clues are straightforward, while the Down clues are cryptic.

## **ACROSS**

- **1** Heroically, gallantly (12)
- **9** Edit (5)
- **10** Longing feeling for the past (9)
- **11** Large protective sheet (9)
- **12** Opening sequence (5)
- **13** Terminate (6, 3)
- **16** Window in a small bay (5)
- **18** Open fissure (5)
- **19** Stadium in ancient Rome (9)
- 20 Concerning sound quality (5)
- 22 Opera by Wagner (9)
- **25** Orkney residents (9)
- 26 Prague native, eg (5)
- 27 Sacred peak in the Himalayas (5, 7)

## DOWN

- 1 Leave room (9)
- **2** Current confidentiality contract involves one country (5)
- **3** Cancel yearbook when second one's missed out (5)
- **4** Embittered and flustered endlessly about hidden number (9)
- **5** Union with a sum worked out in full agreement (9)
- 6 Gentle shining land (5)
- **7** Proof of artifice it's involved in swindle (13)
- **8** Quixotic musical number's loud in MA almanac edited with him, at first (3, 2, 2, 6)
- **14** Somehow it nestled and became comfortable (7, 2)
- **15** Swing by local site that's been redeveloped (9)
- **17** First person close to home is not joking (2, 7)
- 21 Snack can be set up by host not half (5)
- 23 One's taken in by the different speed (5)
- **24** Place for popular rising with revolutionary leader (5)