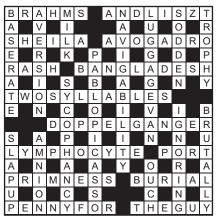

# CROSSWORD No 17,918 by PHSSTHPOK

| 1  |    | 2  | 3  | 4  |    | 5  |    | 6  | 7  |    |
|----|----|----|----|----|----|----|----|----|----|----|
|    |    |    |    |    |    |    |    |    |    |    |
| 8  |    |    |    |    |    |    |    | 9  |    | 10 |
|    |    |    |    |    |    |    |    |    |    |    |
| 11 |    |    |    | 12 |    |    |    |    |    |    |
|    |    |    |    |    |    |    |    |    |    |    |
| 13 |    |    | 14 |    |    |    | 15 |    |    |    |
|    |    |    |    |    |    | 16 |    |    |    |    |
| 17 |    | 18 |    |    | 19 |    |    |    | 20 |    |
|    |    |    |    | 21 |    |    |    |    |    |    |
| 22 |    |    |    |    |    |    |    | 23 |    |    |
|    |    |    |    |    |    |    |    |    |    |    |
| 24 |    |    |    | 25 |    |    |    |    |    |    |
|    |    |    |    |    |    |    |    |    |    |    |
|    | 26 |    |    |    |    | 27 |    |    |    |    |