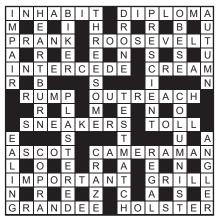

# CROSSWORD No 17,917 by GOLIATH

| 1  | 2  |    | 3  |    |    | 4  | 5 |    | 6  |    | 7  | 8  |
|----|----|----|----|----|----|----|---|----|----|----|----|----|
|    |    |    |    |    |    |    |   |    |    |    |    |    |
| 9  |    |    |    |    |    | 10 |   |    |    |    |    |    |
|    |    |    |    |    | 11 |    |   |    |    |    |    |    |
| 12 |    |    |    | 13 |    |    |   |    |    |    |    |    |
|    |    |    | 14 |    |    |    |   |    |    |    |    |    |
| 15 |    |    |    |    |    |    |   |    |    |    |    |    |
|    |    |    |    |    |    |    |   |    |    |    | 16 | 17 |
| 0  |    | 18 |    |    |    |    |   |    |    |    |    |    |
| 19 | 20 |    |    |    |    |    |   |    |    |    |    |    |
| 21 |    |    |    |    |    |    |   |    |    | 22 |    |    |
|    |    |    |    |    |    |    |   |    | 23 |    |    |    |
| 24 |    |    |    |    |    |    |   | 25 |    |    |    |    |
|    |    | =  |    |    |    | -  |   |    |    |    |    |    |
| 26 |    |    |    |    |    |    |   | 27 |    |    |    |    |