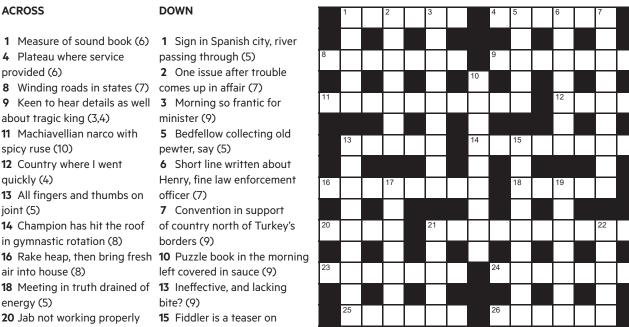

## CROSSWORD 17,908 by MUDD

## **ACROSS DOWN**

- 1 Measure of sound book (6)
- 4 Plateau where service provided (6)
- 8 Winding roads in states (7) comes up in affair (7)
- 9 Keen to hear details as well 3 Morning so frantic for
- about tragic king (3,4)
- 11 Machiavellian narco with spicy ruse (10)
- 12 Country where I went quickly (4)
- **13** All fingers and thumbs on ioint (5)
- **14** Champion has hit the roof in avmnastic rotation (8)
- **18** Meeting in truth drained of **13** Ineffective, and lacking energy (5)

air into house (8)

- 20 Jab not working properly (4)
- **21** Supporter of the rail strike originally breaking bad rule at
- Barking (10) 23 Figure entering oldie's
- event, youngster (7)
- 24 Capital city where carrier was obliged to take daughter
- on board (7) 25 Canine, one hardening? (6)
- 26 Drool quaffing Irish

whiskey, say (6)

Scan the QR code for the monthly US puzzle, published on Sunday December 1, and to access FT crosswords over the last 30 days cryptic, Polymath, Weekend and Sunday puzzles — on ft.com/crosswordapp

bite? (9)

situation (3.4)

church dog (7)

musical instrument (4.5)

19 Temptress kennelling

21 Wash in tub at hers (5)

22 Dictator's current plan (5)

**17** Those upset at stressful