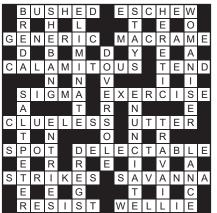

# CROSSWORD No 17,904 by GURNEY

|    | 1 | 2  | 3  | 4  | 5  | 6  | 7  |   | 8  |
|----|---|----|----|----|----|----|----|---|----|
| 9  |   |    |    |    |    |    |    |   |    |
| 10 |   |    |    | 11 |    |    |    |   |    |
|    |   |    |    |    |    |    |    |   |    |
| 12 |   |    |    |    | 13 |    |    |   |    |
|    |   |    |    |    |    |    |    |   |    |
| 14 |   |    | 15 | 16 | 17 |    | 18 |   |    |
|    |   |    |    |    |    |    |    |   |    |
| 19 |   |    |    |    |    | 20 |    |   | 21 |
|    |   |    |    |    |    |    |    |   |    |
| 22 |   | 23 |    | 24 | 25 | 26 |    |   |    |
|    |   |    |    |    |    |    |    |   |    |
| 27 |   |    |    |    |    | 28 |    |   |    |
|    |   |    |    |    |    |    |    | _ |    |
| 29 |   |    |    |    |    |    |    |   |    |