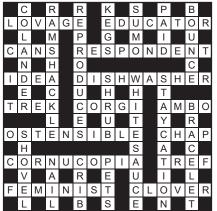

# CROSSWORD No 17,837 by ARTEXLEN

| 1  | 2  | 3  | 4  | 5  | 6  | 7  | 8  |  |
|----|----|----|----|----|----|----|----|--|
|    |    |    |    |    |    |    |    |  |
| 9  |    |    |    | 10 |    |    |    |  |
|    |    |    |    |    |    |    |    |  |
| 11 |    |    | 12 |    |    | 13 |    |  |
|    |    |    |    |    |    |    |    |  |
| 14 | 15 |    |    |    |    | 16 |    |  |
|    |    |    |    |    | 17 |    |    |  |
| 18 |    |    |    | 19 |    |    |    |  |
|    |    |    | 20 |    |    |    |    |  |
| 21 |    |    |    |    |    | 22 | 23 |  |
|    |    |    |    |    |    |    |    |  |
| 24 |    | 25 |    |    | 26 |    |    |  |
|    |    |    |    |    |    |    |    |  |
| 27 |    |    |    | 28 |    |    |    |  |