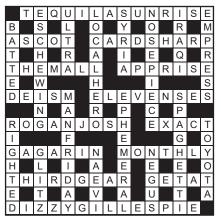

## CROSSWORD No 17,819 by GOZO

| 1  | 2  | 3  |    |    | 4  | 5  |    | 6  |    | 7  | 8  |
|----|----|----|----|----|----|----|----|----|----|----|----|
|    |    |    |    |    |    |    |    |    |    |    |    |
| 9  |    |    |    |    | 10 |    |    |    |    |    |    |
|    |    |    |    | 11 |    |    |    |    |    |    |    |
| 12 |    |    |    |    |    |    | 13 |    |    |    |    |
|    |    |    |    |    |    | 14 |    |    |    |    |    |
| 15 |    |    | 16 |    |    |    |    |    |    | 17 |    |
|    |    | 18 |    |    |    |    |    |    |    |    |    |
| 19 |    |    |    |    |    |    |    |    | 20 |    | 21 |
|    |    |    |    |    |    |    |    | 22 |    |    |    |
| 23 | 24 |    |    |    | 25 |    |    |    |    |    |    |
|    |    |    |    | 26 |    |    |    |    |    |    |    |
| 27 |    |    |    |    |    |    | 28 |    |    |    |    |
|    |    |    |    |    |    |    |    |    |    |    |    |
| 29 |    |    |    |    |    |    | 30 |    |    |    |    |