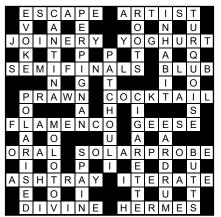

### Solution 17,814

Scan the QR code to access FT crosswords over the last 30 days — cryptic, Polymath, Weekend and Sunday puzzles — or go to ft.com/crosswordapp