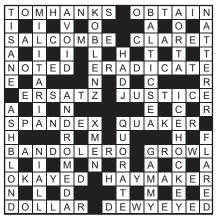

# **CROSSWORD** No 17,710 by BASILISK

| 1  | 2  | 3      |    |    | 4  | 5  |    | 6  |    | 7  |   | 8  |
|----|----|--------|----|----|----|----|----|----|----|----|---|----|
|    |    |        |    |    |    |    |    |    |    |    |   |    |
| 9  |    |        |    |    | 10 |    |    |    |    |    |   |    |
|    |    |        |    | 11 |    |    |    |    |    |    |   |    |
| 12 |    |        |    |    |    |    | 13 |    |    |    |   |    |
|    |    |        |    |    |    | 14 |    |    |    |    |   |    |
| 15 |    |        | 16 |    |    |    |    |    |    | 17 |   |    |
|    |    | <br>18 |    |    |    |    |    |    |    |    |   |    |
| 19 |    |        |    |    |    |    |    |    | 20 |    |   | 21 |
|    |    |        |    |    |    |    |    | 22 |    |    |   |    |
| 23 | 24 |        |    |    | 25 |    |    |    |    |    |   |    |
|    |    |        |    | 26 |    |    |    |    |    |    |   |    |
| 27 |    |        |    |    |    |    | 28 |    |    |    |   |    |
|    |    |        |    |    | _  |    |    |    |    |    | _ |    |
| 29 |    |        |    |    |    |    | 30 |    |    |    |   |    |