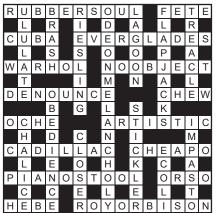

### Solution 17,660

Scan the QR code to access FT crosswords over the last 30 days — cryptic, Polymath, Weekend and Sunday puzzles — or go to ft.com/crosswordapp