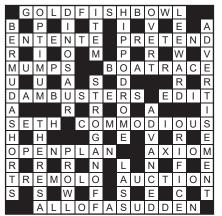

# CROSSWORD No 17,653 by PHSSTHPOK

| 1  | 2  |    | 3  | 4  |    | 5  |    | 6  |    |    |
|----|----|----|----|----|----|----|----|----|----|----|
|    |    |    |    |    |    |    |    |    | 7  | 8  |
| 9  |    |    |    |    |    |    |    | 10 |    |    |
|    |    |    |    |    |    |    |    |    |    |    |
| 11 |    |    |    |    | 12 |    |    |    |    |    |
|    |    |    |    |    |    |    |    |    |    |    |
| 13 | 14 |    |    |    | 15 |    |    | 16 |    |    |
|    |    |    |    | 17 |    |    |    |    |    |    |
| 18 |    |    |    |    |    |    | 19 |    |    | 20 |
|    |    |    |    |    |    |    |    |    |    |    |
| 21 |    |    | 22 |    |    |    | 23 |    | 24 |    |
|    |    |    |    |    |    | 25 |    |    |    |    |
| 26 |    |    |    | 27 |    |    |    |    |    |    |
|    |    |    |    |    |    |    |    |    |    |    |
|    |    | 28 |    |    |    |    |    |    |    |    |