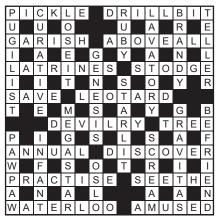

# **CROSSWORD** No 17,573 Set by GURNEY

| 1  |    | 2 | 3  | 4      |    |    | 5  | 6  | 7 | 8                  |
|----|----|---|----|--------|----|----|----|----|---|--------------------|
|    |    |   |    |        |    |    |    |    |   |                    |
| 9  |    |   |    |        |    |    | 10 |    |   |                    |
|    |    |   |    |        |    | 11 |    |    |   |                    |
| 12 |    |   |    | 13     |    |    |    |    |   |                    |
|    |    |   | 15 |        |    | 10 |    |    |   |                    |
|    | 14 |   | 15 |        |    | 16 |    |    |   |                    |
| 17 |    |   |    | <br>10 |    | 00 |    |    |   |                    |
| 18 |    |   |    | 19     |    | 20 |    |    |   | 24                 |
| 22 |    |   |    |        |    |    |    | 23 |   | 21                 |
| 22 |    |   |    |        |    |    |    | 23 |   |                    |
| 24 |    |   |    |        | 25 |    |    |    |   |                    |
| 24 |    |   |    |        | 20 |    |    |    |   |                    |
| 26 |    |   |    |        | 27 |    |    |    |   | $\left  - \right $ |
| 20 |    |   |    |        | 21 |    |    |    |   |                    |