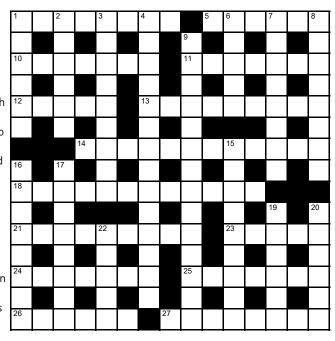

# Crossword 17,572 Set by LEONIDAS

### ACROSS

#### DOWN

1 Stylish appliance France exported for ex-President (8) 5 Plot with small border covered by hollow crate (6) 10 Coating of spice applied to the Spanish fish (4.3) 11 Spy at back of class makes chemical substance (7) 12 English city guides announced (5) 13 Give impetus to celeb after break with Time (4-5) **14** Mean aunt stripped furniture set setter shifted slightly (12) 18 Sister's place by island lake is 9 Insecurity of elevated artist nothing special (12) 21 Rubes slag off style of music (9) 23 Indian dish Mo divided amongst ship heading west (5) 24 Section of Verdun: A War Exhibition is in the dark (7) **25** Note about housing one of 5 in 17s (7) 26 Hawk briefly follows the Austrian car? (6) 27 Old Crete is oddly mysterious 22 Mark turned ashen in (8)

1 Move within first row threw the French (6) 2 With a pen, mark in lexicon how Napoleon went? (6) 3 Fundamentally popular church south of German city (2,7) 4 Leeks cooked with a thick goo quickly sell (2,4,3,5) 6 Stupid stupid person crowned with crown (5) 7 Smew able to agitate youngsters in flock (3-5) 8 Being short, local mine hand finally gualified (8) held in high esteem (14) 15 Stretches in starts of triathlon usually in this? (9) 16 Aircrew regularly on jump, as was Shackleton (8) 17 Mould exposed on dead hoofed animal (8) 19 Trip in exercise on river clipper (6) 20 Officer guards rear unit NASA uses (6) auditorium (5)