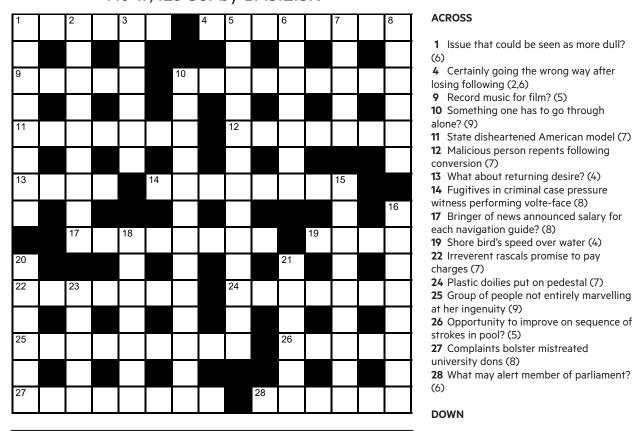

## **CROSSWORD**

## No 17,423 Set by BASILISK



## JOTTER PAD

|    |        |         |   | 5       | Sol     | uti | on | 17, | 422 | 2 |   |    |     |   |
|----|--------|---------|---|---------|---------|-----|----|-----|-----|---|---|----|-----|---|
| S  | С      | Н       | U | В       | Е       | R   | Τ  |     | Π   | S | L | Α  | N   | D |
| Т  |        | 0       |   | Α       |         | Α   |    | D   |     | Т |   | R  |     | Α |
| S  | Р      | R       | Α | Υ       | Е       | R   |    | 0   | Α   | R | S | М  | Α   | Ν |
| Υ  |        | S       |   | W       |         | Е   |    | G   |     | Α |   |    |     | D |
| Р  | R      | Е       | М | Ι       | ш       | R   | Е  | S   |     | Ρ | 0 | R  | Κ   | Υ |
| Н  |        | D       |   | Z       |         |     |    | В   |     |   |   | ш  |     |   |
| U  | Р      |