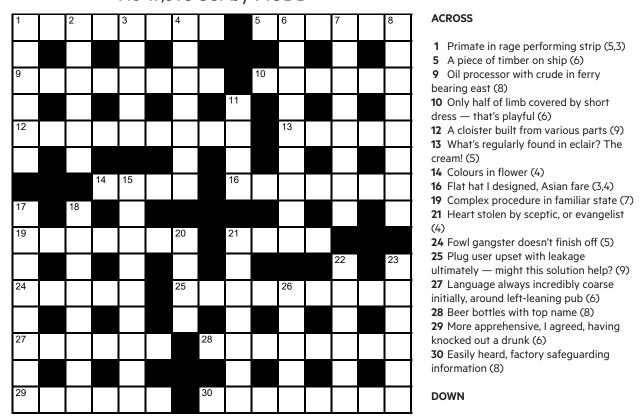

## **CROSSWORD**

No 17,393 Set by MUDD



## **JOTTER PAD**

|    |   |   |   | 9       | Sol | uti | on | 17,:    | 392 | 2 |   |         |   |    |                                  |
|----|---|---|---|---------|-----|-----|----|---------|-----|---|---|---------|---|----|----------------------------------|
| С  | 0 | S | Т | Ε       | F   | F   | Е  | С       | Т   | Τ | ٧ | Ε       |   |    |                                  |
| Α  |   | Т |   | L       |     | Ι   |    | Α       |     | Ν |   | L       |   | Н  |                                  |
| Р  | L | Α | Т | 0       | 0   | Z   |    | R       | Е   | Т | S | Ι       | Ν | Α  |                                  |
| Т  |   | Т |   | Ρ       |     | I   |    | Е       |     | Е |   | Τ       |   | Z  |                                  |
| Α  | S | I | D | Е       |     |