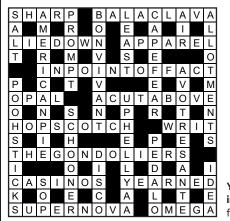

#### Solution 17,320

You can now solve our crosswords in the new FT crossword app at ft.com/crosswordapp Each solution contains the sequence R plus one of the letters of the alphabet, eg, RA, RB, RC