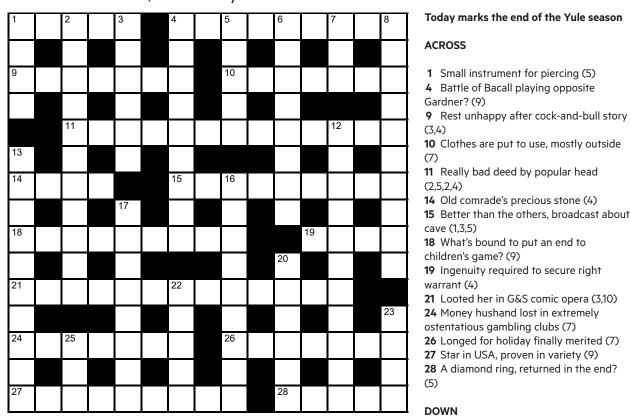

## **CROSSWORD**

## No 17,320 Set by FALCON



## JOTTER PAD

| Solution 17,319   |   |   |   |   |   |   |   |   |   |   |   |         |   |   |   |     |
|-------------------|---|---|---|---|---|---|---|---|---|---|---|---------|---|---|---|-----|
|                   | Р | R | 0 | S | Р | Е | R | Ι | Т | Υ |   | В       | Α | С | Κ |     |
| П                 |   | Е |   | С |   | Х |   | М |   | 0 |   | L       |   | Н |   |     |
| $\lfloor \lfloor$ | Α | > | ш | R |   | O | 0 | Ρ | Е | Z | Н | Α       | G | Ε | Ν |     |
| П                 |   | ш |   | Α |   | כ |   | ш |   | ם |   | $\circ$ |   | R |   |     |
|                   | Α | Z | _ | Μ | כ | ഗ |   | O | Ξ | ш | С | Κ       | S | Ι | Ν |     |
| П                 |   | G |   |   |   | ш |   | כ |   | R |   | Μ       |   | S |   |     |
| [                 | Н | ш | Z