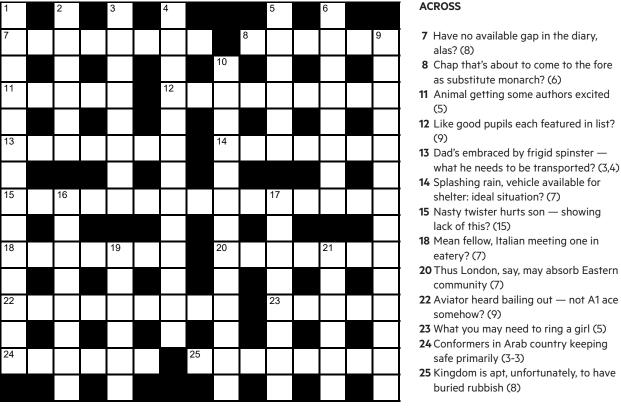

## **CROSSWORD**

## No 17,314 Set by BRADMAN



## **JOTTER PAD**

| ı | Solution 17,313 |   |   |   |         |   |   |   |   |   |   |   |   |   |   |    |
|---|-----------------|---|---|---|---------|---|---|---|---|---|---|---|---|---|---|----|
| ı | F               | Α | R | М | S       | Т | Е | Α | D |   | S | С | 0 | 0 | Р |    |
| ı | 0               |   | Н |   | Р       |   | Х |   | Ι |   | Н |   | K |   | R |    |
| ı | С               | L | 0 | S | Е       | U | Ρ |   | Ρ | R | 0 | Μ | _ | S | Ε |    |
| ı | U               |   | ם |   | O       |   | Ы |   |   |   | 8 |   | Z |   | S |    |
| ı | S               | Α | _ | Z | Т       |   | Α | Ρ | Ρ | ш | Z | О | Α | G | Ε |    |
| ı |                 |   | כ |   | Α       |   | z |   | ш |   |   |   | 8 |   | Ν |    |
| ı | М               | U | Μ |   | O       | L | Α