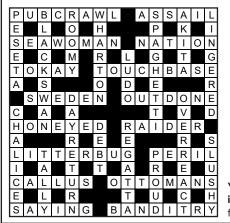

#### Solution 17,284

You can now solve our crosswords in the new FT crossword app at ft.com/crosswordapp