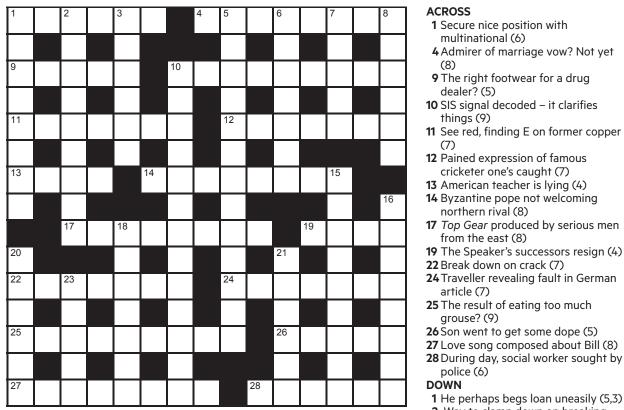

## **CROSSWORD**

No 17,132 Set by MOO

- 1 Secure nice position with multinational (6)
- 4 Admirer of marriage vow? Not yet
- 9 The right footwear for a drug
- 11 See red, finding E on former copper
- 12 Pained expression of famous
- cricketer one's caught (7)
- 14 Byzantine pope not welcoming northern rival (8)
- 17 Top Gear produced by serious men from the east (8)
- 19 The Speaker's successors resign (4) 22 Break down on crack (7)
- 24 Traveller revealing fault in German
- 25 The result of eating too much arouse? (9)
- 26 Son went to get some dope (5) 27 Love song composed about Bill (8)
- 1 He perhaps begs loan uneasily (5.3) 2 Way to clamp down on breaking
- news (4.5) 3 Boxer, champion with heart of stone
- 5 Making breakfast in prison? (5,8)
- 6 Coal left to burn (7)
- 7 I'm going to secure island crown (5)
- 8 Disappointed Charlie leaving in emergency (6)
- 10 Reporter's local suffered, being naive (13)
- 15 Handling of matter botched by hospital department (9)
- 16 Humiliated, given low mark for all to hear (8)
- 18 Staff welcoming a deposit from Kuala Lumpur? (7)
- 20 Setter's second puzzle? It's hell (6)
- 21 Susie's taking a little nap (6)
- 23 Notes on origin of recession from the Sun (5)