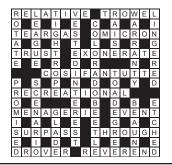

|    |    |    |    | 9  |   |    |    |
| 10 |    |    |    |    | 11 |    |    |   |    |    |
|    |    |    |    |    |    |    |    |   |    |    |
|    | 12 |    |    |    |    |    | 13 |   |    |    |
| 14 |    |    |    |    |    |    |    |   |    |    |
| 15 |    |    | 16 |    |    | 17 |    |   | 18 |    |
|    |    |    |    |    |    |    |    |   |    |    |
| 19 |    |    |    |    | 20 | 21 |    |   |    |    |
|    |    |    |    |    |    |    |    |   |    |    |
| 22 |    | 23 |    |    | 24 |    | 25 |   |    |    |
|    |    |    |    |    |    |    |    |   |    | 26 |
| 27 |    |    |    |    |    |    | 28 |   |    |    |
|    |    |    |    |    |    |    |    |   |    |    |
| 29 |    |    |    | 30 |    |    |    |   |    |    |

JOTTER PAD

Solution 16,799



## ACROSS

- 1 Paper vents about 29 23 (10)
- **6** Fish has a thought (4)
- **10** Meal releases pressure for senior cop (5)
- **11** To follow orders, need ice to melt on 23 (9)
- 12 Pronounced dead one's court carrying can (8)
- 13 Addition to letter shoots back (5)
- **15** Neighbours possibly fight political platform (7)
- **17** Seemingly relaxed about vessel active by day (7)
- **19** Guided tours through marine platform (7)
- **21** Put barrel back outside to secure washing machine (4,3)
- 22 Left next to mischievous tree (5)
- **24** Spooner's uttered filth? Sure thing! (4,4)
- **27** Nearly damage vein, exercising care (4,1,4)
- 28 Times to attend sick goat (5)
- **29, 23** Queen Victoria carried around by chauffeur (3-6)
- **30** 23 woman meeting with boat-builder outside (10)