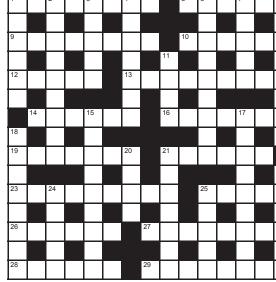

## CROSSWORD No. 16,534 Set by FLIMSY

behind (6) 9 Miles before chicane, broken down - one's help's required (8) 10 Couch wears out, we're told (6) 12 Dread removing top, revealing boob (5)

**ACROSS** 

for journalists (9) 14 Let student calm down, initially (6)16 One squeezing bottom? On the

(5-4)

contrary - not at all! (7) 19 Again cure Den? (7) 21 Worried, used any manoeuvres

to remove Democrat (6)

25 Little child with a large sum (5) 26 In an excited state, ditch novelist (6) 27 Before it's turned cold, head home (8)

28 Being inclined to ignore leader's

23 Clippings go in this garbage bag

1 What unlucky traveller may lose

5 Pro golfer's first round - tee left

13 Sign of hesitation over drinks

two legal actions? (8)

29 At home, looked after fiancée (8) DOWN

1 Smirk from MP is upsetting the Queen (6)

3 Look under church pew (5) 4 Hot drink might have been

conclusion (6)

college (9)

moved (7)

2 Wrong corner - it bends around

NEWSCOTLANDYARD

Solution 16.533

**6** Tories we ordered to capture

8 Adore fund manager? Not guite

11 Frank regularly seen after work

17 Delayed hospital diets and ate

**18** Stress certain to follow Trump,

22 Peaceful mountain climbing by

25 Argument from the setter of this

hearts - or else! (9)

15 Hide from Jacob? (9)

20 Blast up and down? (4) 21 Trunk now needs locks

nuts (9)

shortly? (8)

concealed (7)

detectives (6) 24 Embarrassed I had again

finished (5)

crossword (5)

breeding (5)

7 People supporting good