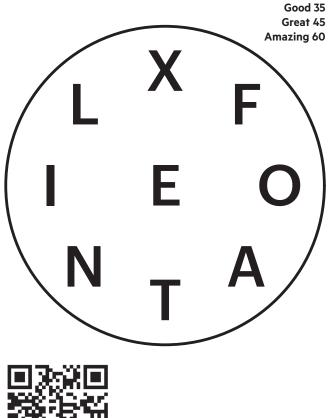

## WORD CIRCLE No 60

Find words that use the centre letter plus two or more of the other letters. No letter may be used more times than it appears within the circle, and proper nouns are not accepted. There is one word that uses all nine letters

Scoring

Scan the QR code to access FT crosswords over the last 30 days — cryptic, Polymath, Weekend and Sunday

puzzles — or go to

ft.com/crosswordapp

alto, apt, atop, auto, **autopilot**, iota, lit, loot, lot, lotto, lout, oat, opt, out, pat, patio, pilot, pit, pita, plait, plot, pot, potato, pout, put, putt, tail, tap, tat, taut, tilt, tip, tit, toil, too, tool, toot, top, tot, total, tout, tulip

Solution No 59